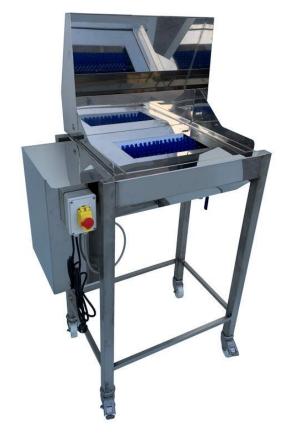

## **Description:**

Entirely built in AISI 304 steel, complete with trolley with stainless steel wheels and closable lid.

Ideal for cleaning cheese wheels, it can also be used for oiling the cheese wheel.

They are equipped with a continuous washing system of the rotating brush and a manual adjustment system for the height of the working surface according to the brushing required.

Available with 3 brush hardness based on the type of cheese to be worked.

The brushes can be replaced quickly and easily without dismantling the motor shaft.

## **Endowment:**

- Washing tank with connection for clean water and dirty water drain
- Nylon brush
- Electric motor to operate the brush (400 rpm)
- CE control panel
- Support on wheels